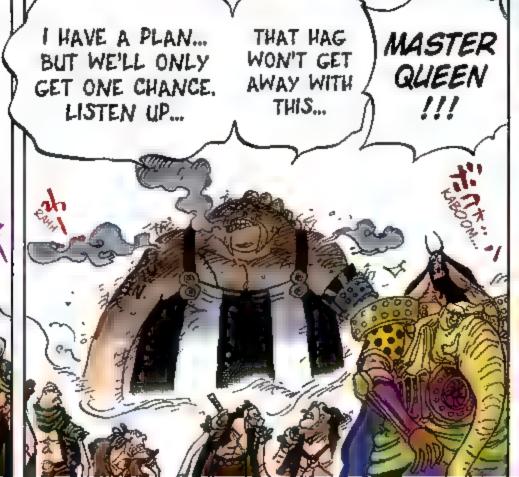

#### Kaido, King of the Beasts [Emperor of the Sea]

A pirate known as the "strongest creature alive," Despite numerous tortures and death sentences, none have been able to kill him.

Captain, Beasts Pirates

#### **Lead Performers**

Tobi Roppo

Headliners

Basil Hawkins

Holdem

Babanuki Daifugo

Kurozumi Orochi Shogun of Wano

Fukurokuju Leader, Orochi